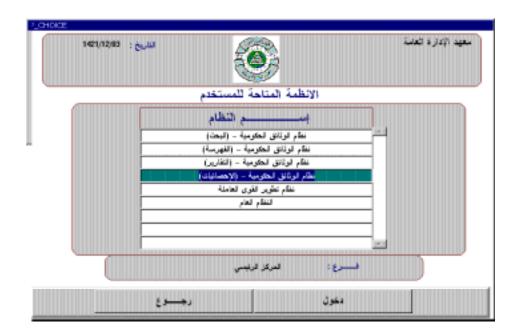

#### Nomo (II) Main Screen:

All information stored in the system can be navigated through the main screen (See Figure 1). Users can access the system by selecting one of the following access points:

- 1. Searching module.
- 2. Cataloging module.
- 3. Reports module.
- 4. Statistics module.