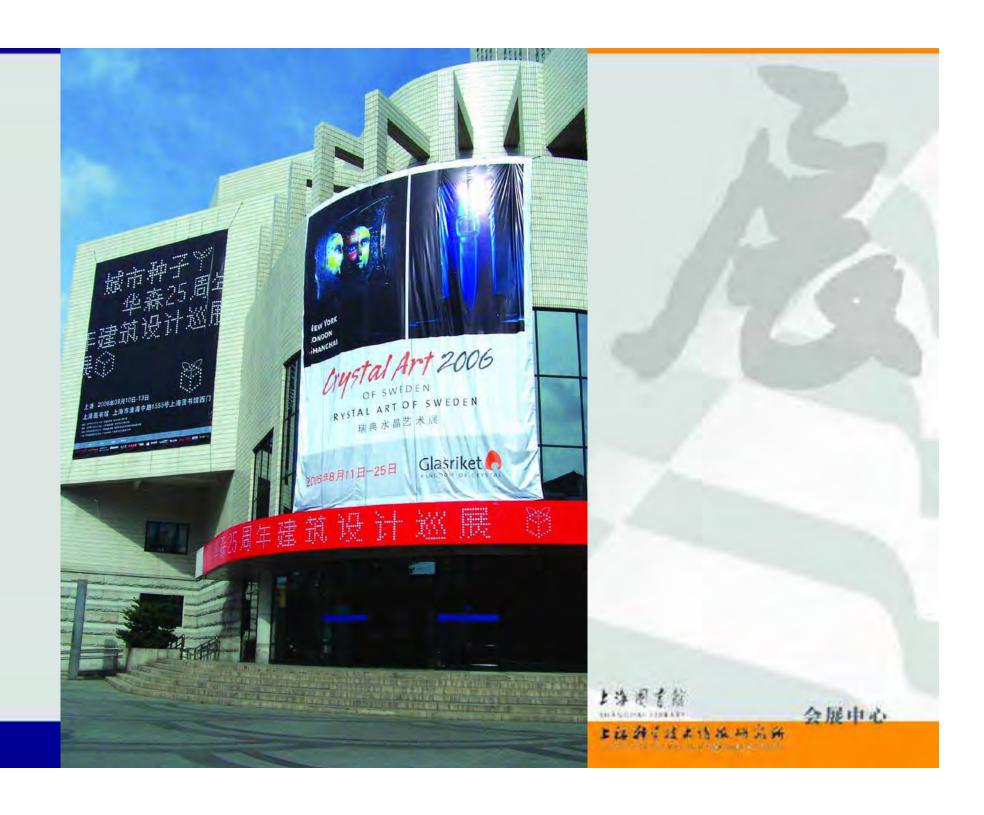

#### The Basic survey of the Shanghai Library exhibit service

- Exhibition Department was established in 1997.
- Over 700 exhibitions have been held in the Shanghai Library up to now, with 70 exhibitions every year.
- Exhibition tours was held in city public libraries over 20 cities, 10 provinces as well as in some countries and regions over 10 times such as USA, South Africa, Russia.
- More and more exhibitions have been planned independently.
- 20 exhibitions on the collections of Shanghai Library have been held with the help of collection to promote the exhibit.
- 10 digital exhibitions have been held since the Web Exhibition was established in 2004.