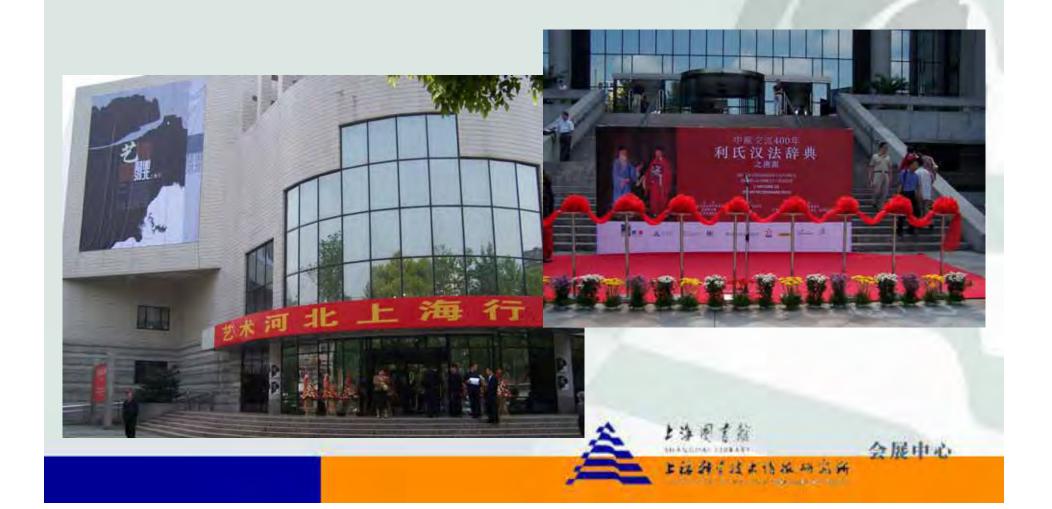

#### The Basic survey of the Shanghai Library exhibit service

- Exhibition Department was established in 1997.
- Over 700 exhibitions have been held in the Shanghai Library up to now, with 70 exhibitions every year.
- Exhibition tours was held in city public libraries over 20 cities, 10 provinces as well as in some countries and regions over 10 times such as USA, South Africa, Russia.
- More and more exhibitions have been planned independently.
- 20 exhibitions on the collections of Shanghai Library have been held with the help of collection to promote the exhibit.
- 10 digital exhibitions have been held since the Web Exhibition was established in 2004.