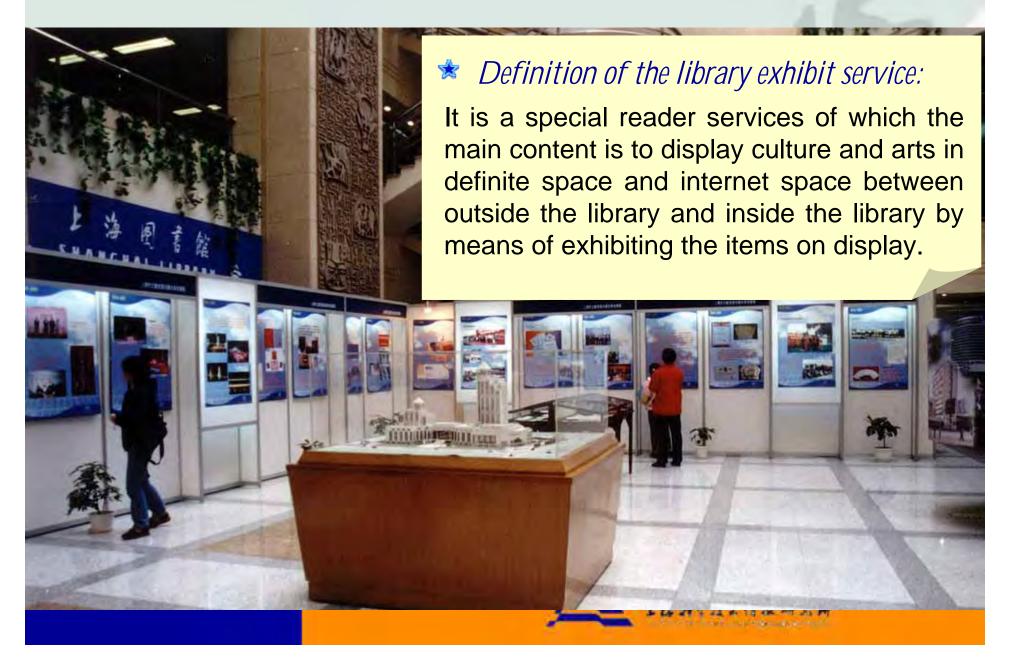

#### The Definition of the library exhibit service

### The Definition of the library exhibit service

- \* Three mainly Characteristics:
  - Resource of the collection in the library
  - Cultural center and information hub
  - Width and diversity of the content