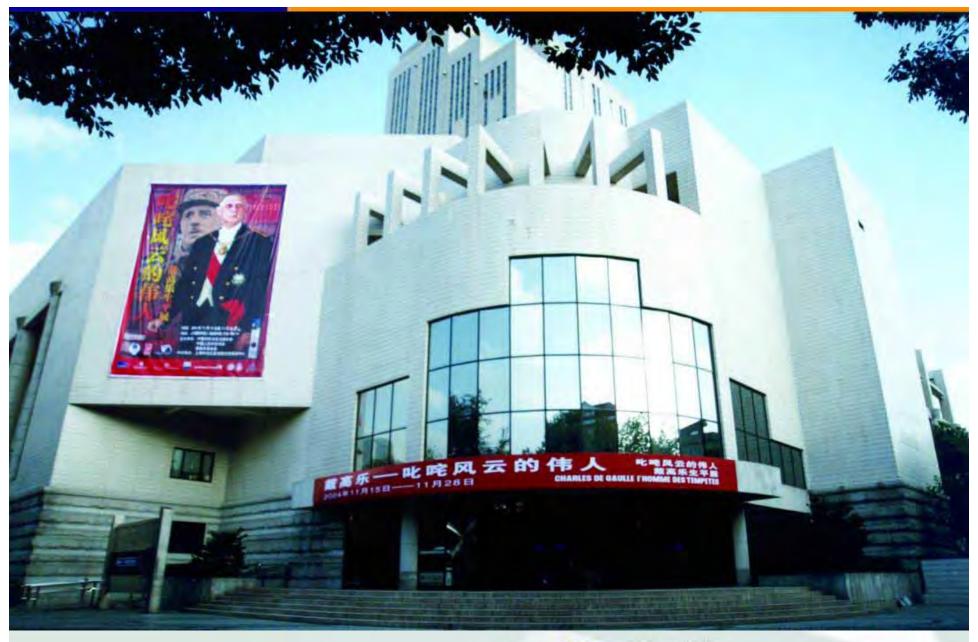

#### The Basic survey of the Shanghai Library exhibit service

- Exhibition Department was established in 1997.
- Over 700 exhibitions have been held in the Shanghai Library up to now, with 70 exhibitions every year.
- Exhibition tours was held in city public libraries over 20 cities, 10 provinces as well as in some countries and regions over 10 times such as USA, South Africa, Russia.
- More and more exhibitions have been planned independently.
- 20 exhibitions on the collections of Shanghai Library have been held with the help of collection to promote the exhibit.
- 10 digital exhibitions have been held since the Web Exhibition was established in 2004.