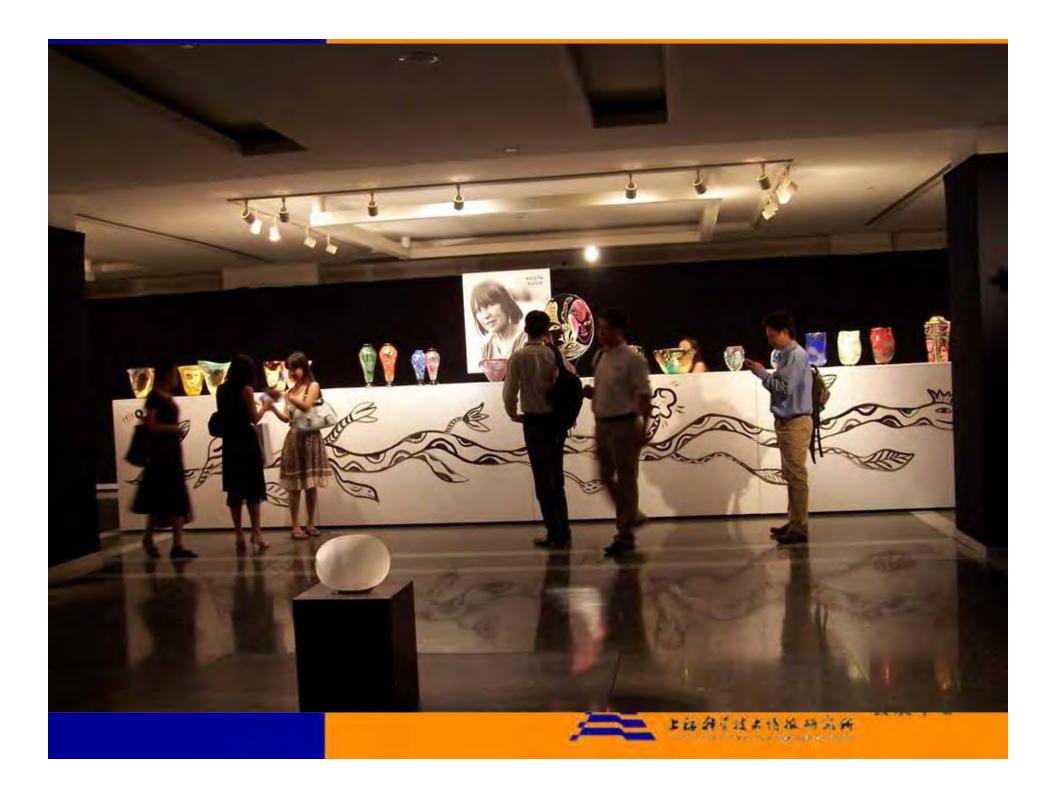

#### The Basic survey of the Shanghai Library exhibit service

- Exhibition Department was established in 1997.
- Over 700 exhibitions have been held in the Shanghai Library up to now, with 70 exhibitions every year.
- Exhibition tours was held in city public libraries over 20 cities, 10 provinces as well as in some countries and regions over 10 times such as USA, South Africa, Russia.
- More and more exhibitions have been planned independently.
- 20 exhibitions on the collections of Shanghai Library have been held with the help of collection to promote the exhibit.
- 10 digital exhibitions have been held since the Web Exhibition was established in 2004.