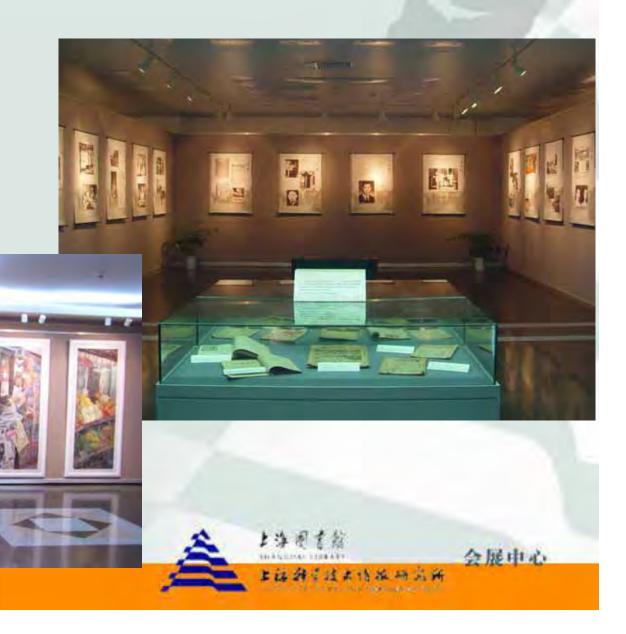

#### The Basic survey of the Shanghai Library exhibit service

- Exhibition Department was established in 1997.
- Over 700 exhibitions have been held in the Shanghai Library up to now, with 70 exhibitions every year.
- Exhibition tours was held in city public libraries over 20 cities, 10 provinces as well as in some countries and regions over 10 times such as USA, South Africa, Russia.
- More and more exhibitions have been planned independently.
- 20 exhibitions on the collections of Shanghai Library have been held with the help of collection to promote the exhibit.
- 10 digital exhibitions have been held since the Web Exhibition was established in 2004.