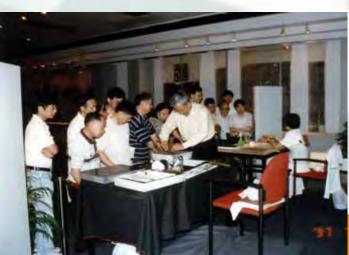

#### The Basic survey of the Shanghai Library exhibit service

- Exhibition Department was established in 1997.
- Over 700 exhibitions have been held in the Shanghai Library up to now, with 70 exhibitions every year.
- Exhibition tours was held in city public libraries over 20 cities, 10 provinces as well as in some countries and regions over 10 times such as USA, South Africa, Russia.
- More and more exhibitions have been planned independently.
- 20 exhibitions on the collections of Shanghai Library have been held with the help of collection to promote the exhibit.
- 10 digital exhibitions have been held since the Web Exhibition was established in 2004.