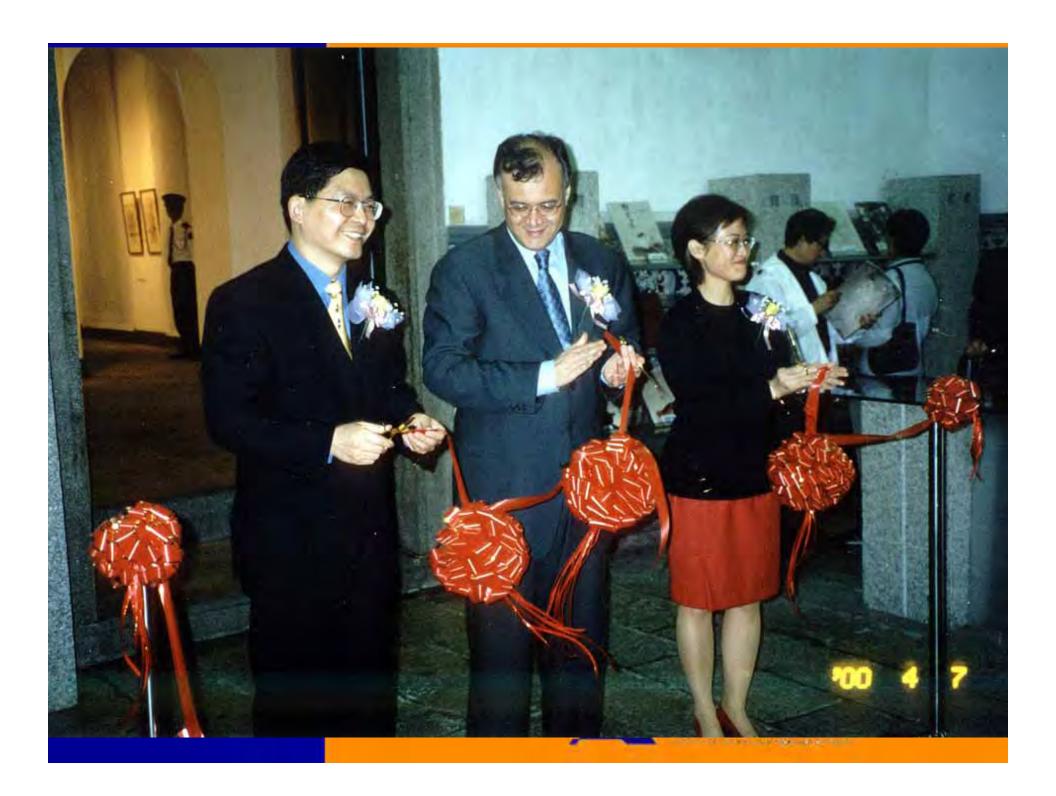

#### The Basic survey of the Shanghai Library exhibit service

- Exhibition Department was established in 1997.
- Over 700 exhibitions have been held in the Shanghai Library up to now, with 70 exhibitions every year.
- Exhibition tours was held in city public libraries over 20 cities, 10 provinces as well as in some countries and regions over 10 times such as USA, South Africa, Russia.
- More and more exhibitions have been planned independently.
- 20 exhibitions on the collections of Shanghai Library have been held with the help of collection to promote the exhibit.
- 10 digital exhibitions have been held since the Web Exhibition was established in 2004.