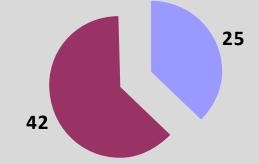

 Do you switch to the Chinese/Malay interface to find Chinese/Malay articles?

$$No - 45 (67.2\%)$$

Is the Chinese/Malay interface useful to you?

$$No - 42 (62.7\%)$$

 Were you aware of the availability of the Chinese/Malay interface?