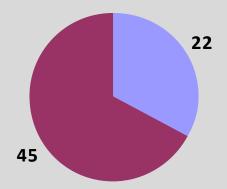

 Do you switch to the Chinese/Malay interface to find Chinese/Malay articles?

$$No - 45 (67.2\%)$$

Is the Chinese/Malay interface useful to you?

$$No - 42 (62.7\%)$$

 Were you aware of the availability of the Chinese/Malay interface?