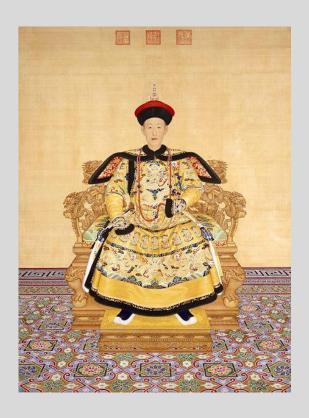

#### **Traditional Fonts OCR**

**Qianlong** (乾隆), 乾 means heaven, 隆 means eminence, which means "Lasting Eminence".

+ means dry, not auspicious at all