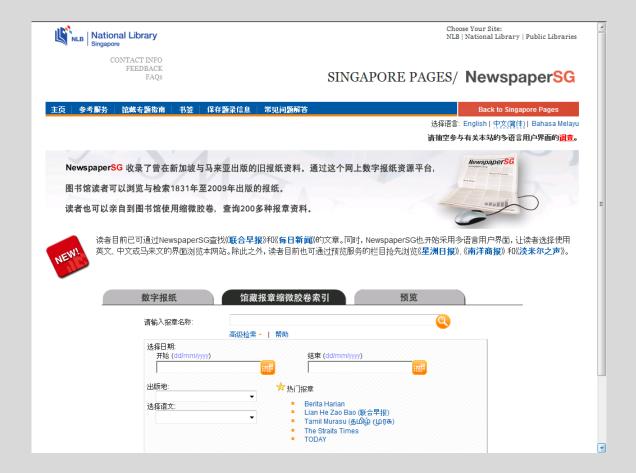

#### Multilingual UI

allow users to navigate the portal in English, Chinese or Malay

#### **Chinese & Malay landing page stats**

| Month  | Chinese interface | Malay interface |
|--------|-------------------|-----------------|
| Sep 11 | 809               | 469             |
| Oct 11 | 881               | 463             |
| Nov 11 | 613               | 366             |
| Dec 11 | 572               | 346             |
| Jan 12 | 546               | 333             |
| Feb 12 | 689               | 427             |
| Mar 12 | 704               | 416             |
| Apr 12 | 555               | 392             |
| May 12 | 630               | 423             |
| Jun 12 | 1276              | 375             |