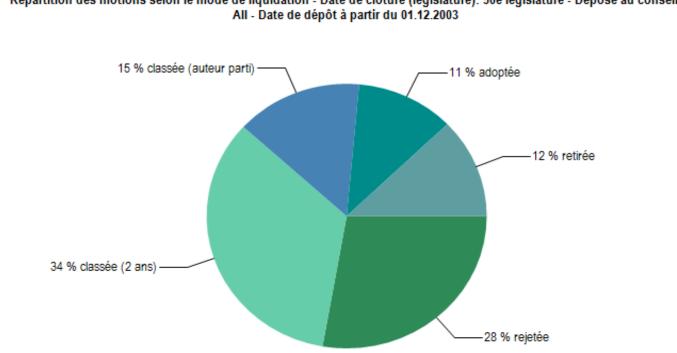

#### Informations complémentaires dans le Lexique du Parlement

|                                    |                                                  | Motions                               | adoptées et non                    | adoptées         |                            |           |  |  |  |
|------------------------------------|--------------------------------------------------|---------------------------------------|------------------------------------|------------------|----------------------------|-----------|--|--|--|
|                                    |                                                  |                                       | 335                                | -                |                            |           |  |  |  |
| Motions                            | adoptées                                         | Motions non adoptées                  |                                    |                  |                            |           |  |  |  |
|                                    | 38                                               |                                       |                                    | <u>297</u>       |                            |           |  |  |  |
| Ado                                | ptées                                            | Reje                                  | etées                              | Classées (2 ans) | Classées<br>(auteur parti) | Retirées  |  |  |  |
|                                    | <u>38</u>                                        | <u> (</u>                             | <u>93</u>                          | <u>114</u>       | <u>49</u>                  | <u>41</u> |  |  |  |
| Adoptées au<br>deuxième<br>conseil | Adoptées après<br>élimination des<br>divergences | Rejetées au<br>conseil<br>prioritaire | Rejetées au<br>deuxième<br>conseil |                  |                            |           |  |  |  |
| <u>31</u>                          | Z                                                | <u>57</u>                             | 36                                 |                  |                            |           |  |  |  |

E Graphique: Répartition des motions selon le mode de liquidation

### Motions: visualization of the conclusion type

Graphique: Répartition des motions selon le mode de liquidation

### Répartition des motions selon le mode de liquidation - Date de clôture (législature): 50e législature - Déposé au conseil: