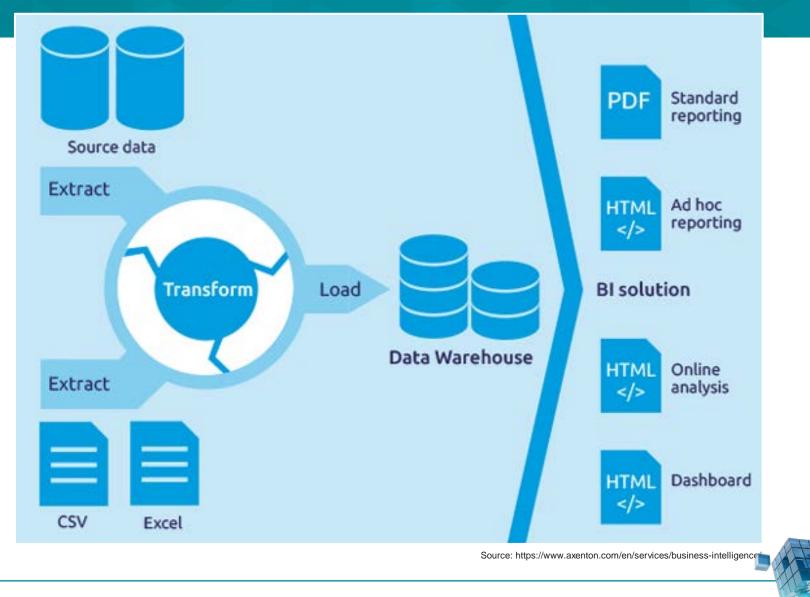

### About CUBE (our new information system)

What is Business Intelligence (BI) : our understanding

### « Systematic processing of information and

data that are relevant for our business to take

decisions »

### 요. What is Business Intelligence (BI) : our understanding

### Beginning of the "Political Intelligence"

Jour de référence: 02.07.2016

Explications concernant les bases de données