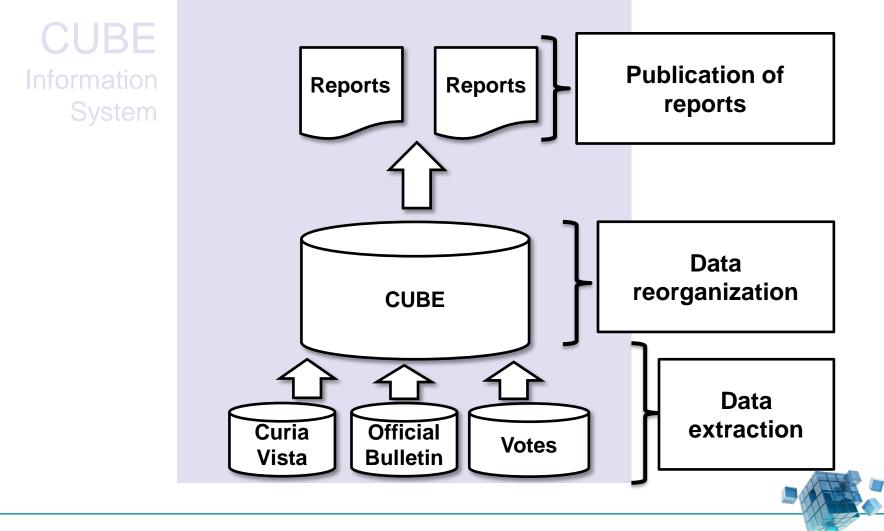

### About CUBE (our new information system)

What is Business Intelligence (BI) : our understanding

### Beginning of the "Political Intelligence"

Jour de référence: 02.07.2016

Explications concernant les bases de données