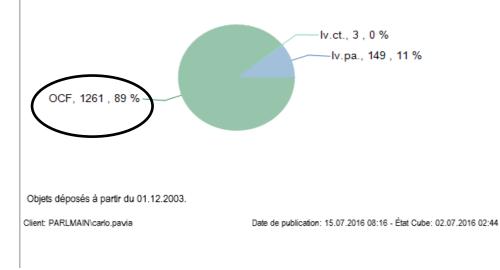

Example : number of bills per parliamentary procedural requests types

Actes législatifs selon le type d'objet

Jour de référence: 02.07.2016 - Date de clôture (législature): All - Autorité compétente: All

#### Informations complémentaires dans le Lexique du Parlement

| Type d'objet             | Nombre d'actes | Pourcentage |
|--------------------------|----------------|-------------|
| Objet du Conseil fédéral | <u>1261</u>    | 89%         |
| Initiative parlementaire | <u>149</u>     | 11%         |
| Initiative cantonale     | 3              | 0%          |