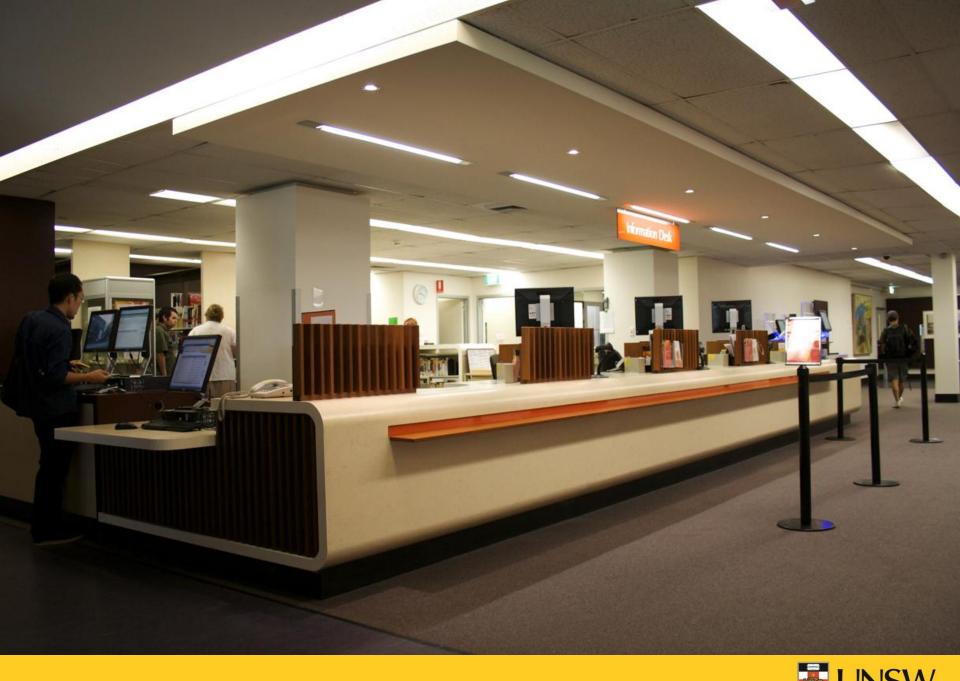

## Breaking down the barriers

- to create a more user friendly environment where library staff approach and greet customers rather than the other way around
- exploit self-service technologies by providing self-service check outs, computer terminals and shopping centre-style kiosks
- ensure that the Library's prime real estate is used even when library staff are not present

# UNSW Library Help Zone

**CIRCULATION AREA** 