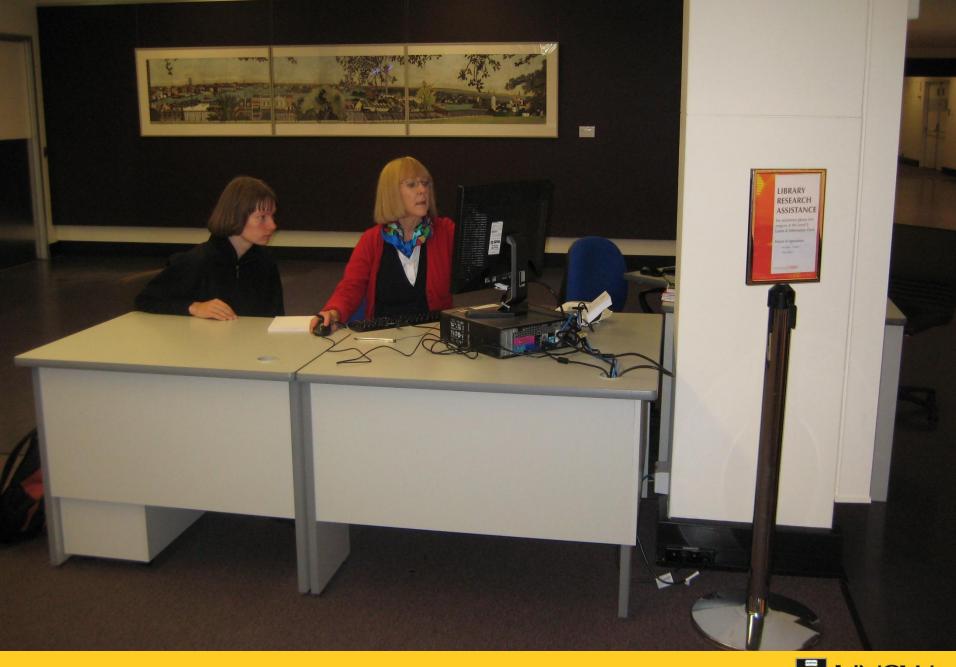

## Breaking down the barriers

- to create a more user friendly environment where library staff approach and greet customers rather than the other way around
- exploit self-service technologies by providing self-service check outs, computer terminals and shopping centre-style kiosks
- ensure that the Library's prime real estate is used even when library staff are not present

# UNSW Library Help Zone

**CIRCULATION AREA** 

#### Advantages

- Customer service turned upside down
- Welcoming
- Design is intuitive
- Roomy easy to move people through & out
- Plenty of facilities
- No space left unused/no desk unattended
- Quiet times = less staff
- Collegiality between staff
- Security of network not compromised
- Large increase in use of self-check machines
- Less conflict!