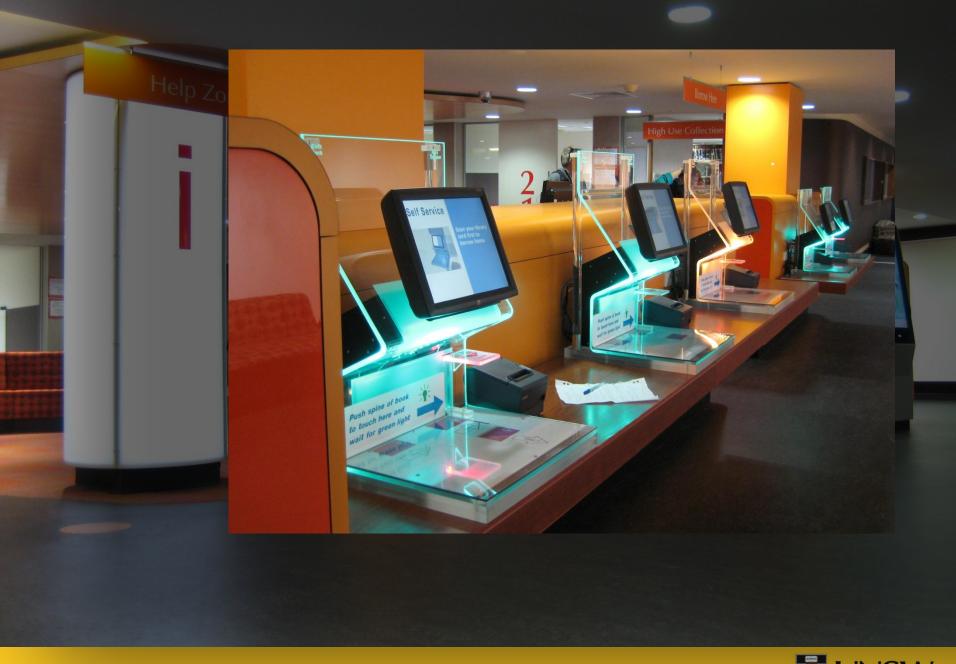

#### Advantages

- Customer service turned upside down
- Welcoming
- Design is intuitive
- Roomy easy to move people through & out
- Plenty of facilities
- No space left unused/no desk unattended
- Quiet times = less staff
- Collegiality between staff
- Security of network not compromised
- Large increase in use of self-check machines
- Less conflict!