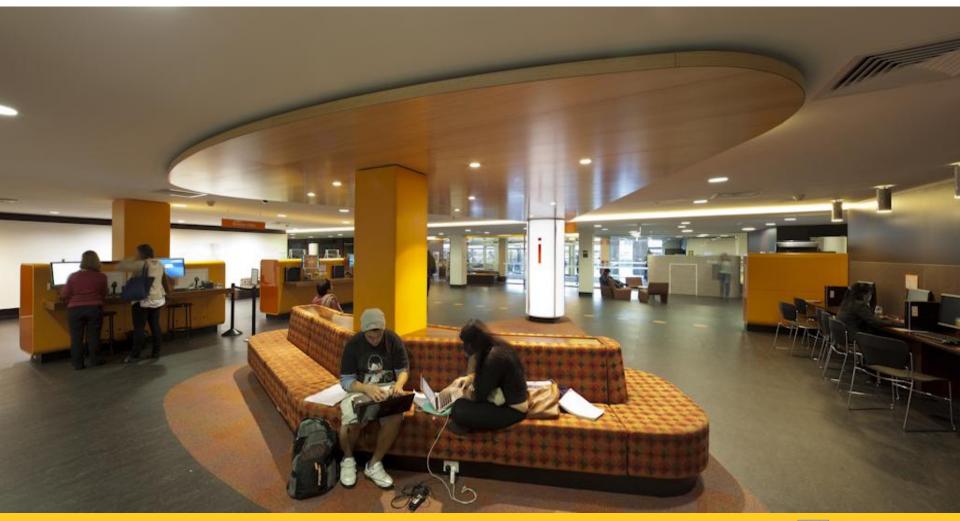

## Breaking down the barriers

- to create a more user friendly environment where library staff approach and greet customers rather than the other way around
- exploit self-service technologies by providing self-service check outs, computer terminals and shopping centre-style kiosks
- ensure that the Library's prime real estate is used even when library staff are not present

# UNSW Library Help Zone

**CIRCULATION AREA** 

#### Advantages

- Customer service turned upside down
- Welcoming
- Design is intuitive
- Roomy easy to move people through & out
- Plenty of facilities
- No space left unused/no desk unattended
- Quiet times = less staff
- Collegiality between staff
- Security of network not compromised
- Large increase in use of self-check machines
- Less conflict!