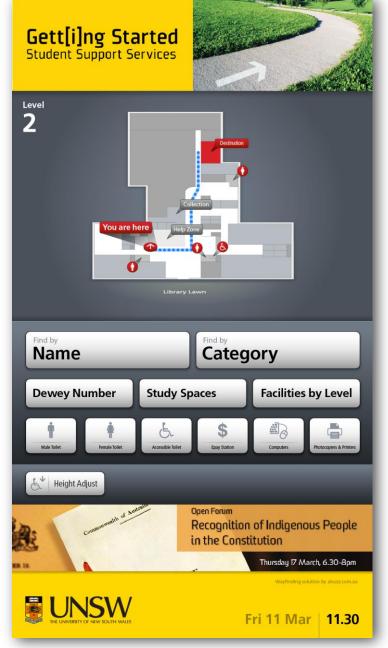

# UNSW Library Help Zone

**CIRCULATION AREA** 

### Interactive map

**Promotional** space

Shopping centre words & icons