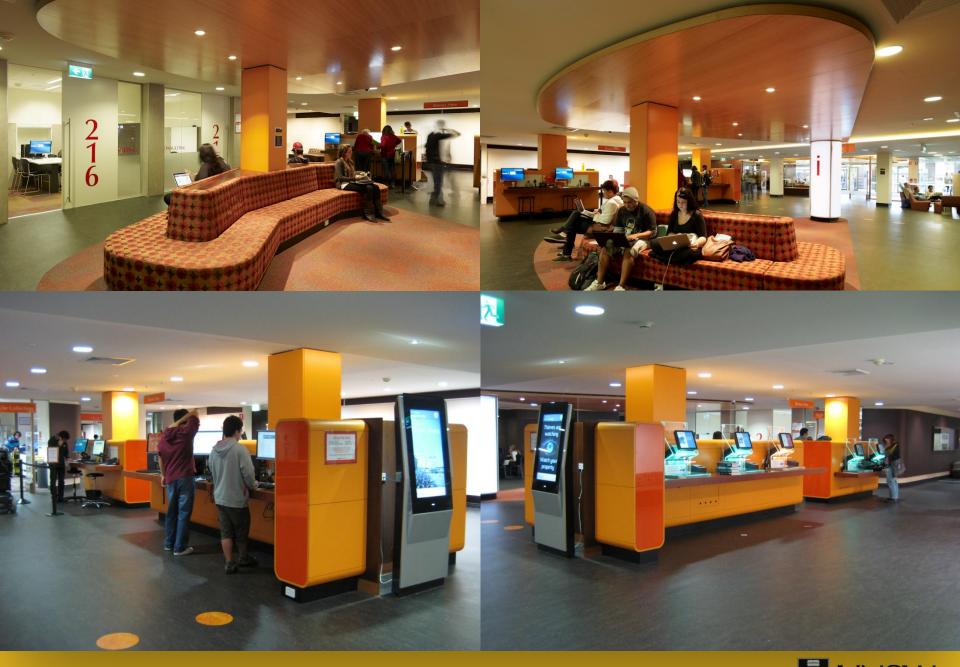

## Breaking down the barriers

- to create a more user friendly environment where library staff approach and greet customers rather than the other way around
- exploit self-service technologies by providing self-service check outs, computer terminals and shopping centre-style kiosks
- ensure that the Library's prime real estate is used even when library staff are not present

# UNSW Library Help Zone

**CIRCULATION AREA** 

#### Advantages

- Customer service turned upside down
- Welcoming
- Design is intuitive
- Roomy easy to move people through & out
- Plenty of facilities
- No space left unused/no desk unattended
- Quiet times = less staff
- Collegiality between staff
- Security of network not compromised
- Large increase in use of self-check machines
- Less conflict!