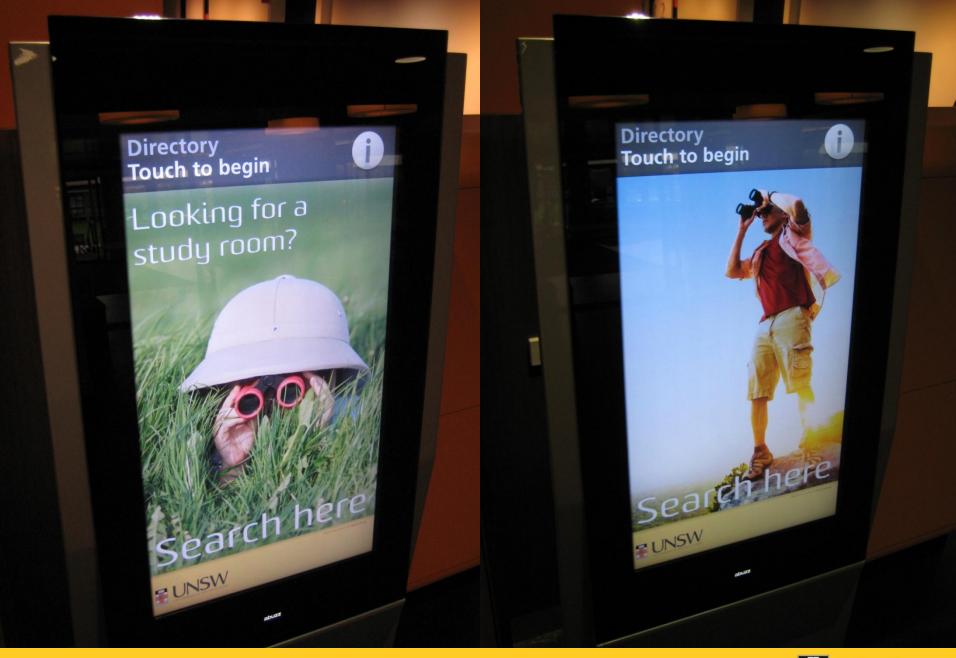

# Help Zone

**Never Stand Still** 

**UNSW Library** 











## Breaking down the barriers

- to create a more user friendly environment where library staff approach and greet customers rather than the other way around
- exploit self-service technologies by providing self-service check outs, computer terminals and shopping centre-style kiosks
- ensure that the Library's prime real estate is used even when library staff are not present





























Office Research Limited







# UNSW Library Help Zone









**CIRCULATION AREA** 





















### Interactive map





**Promotional** space

Shopping centre words & icons





### The first six months

#### Issues

- "Where are the staff?"
- Congestion around high use area
- Sometimes you still need to queue
- Need to reserve computers for library use
- Large space
- Signage "where's the book chute?"
- Resistance to change "I don't like it"
- Still a few dangling bits
- Noise
- Lighting

#### Advantages

- Customer service turned upside down
- Welcoming
- Design is intuitive
- Roomy easy to move people through & out
- Plenty of facilities
- No space left unused/no desk unattended
- Quiet times = less staff
- Collegiality between staff
- Security of network not compromised
- Large increase in use of self-check machines
- Less conflict!



## The next six months







# Sydney