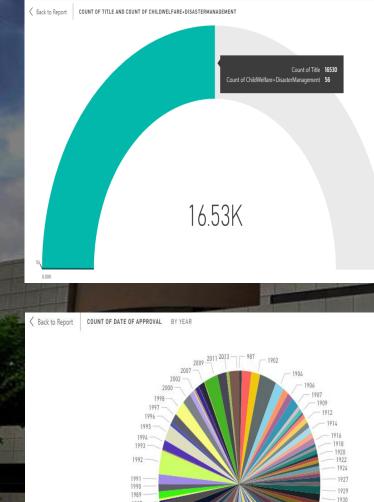

1987

108/

1983

1982

1980 -

1972 -

 1021

193

1935

1938

Date of Approval Year 1969

1967 1966 1958

Count of Date of Approval 670 (4.84%)

- 1955

Edit View ome Too

0 🕀 🖶