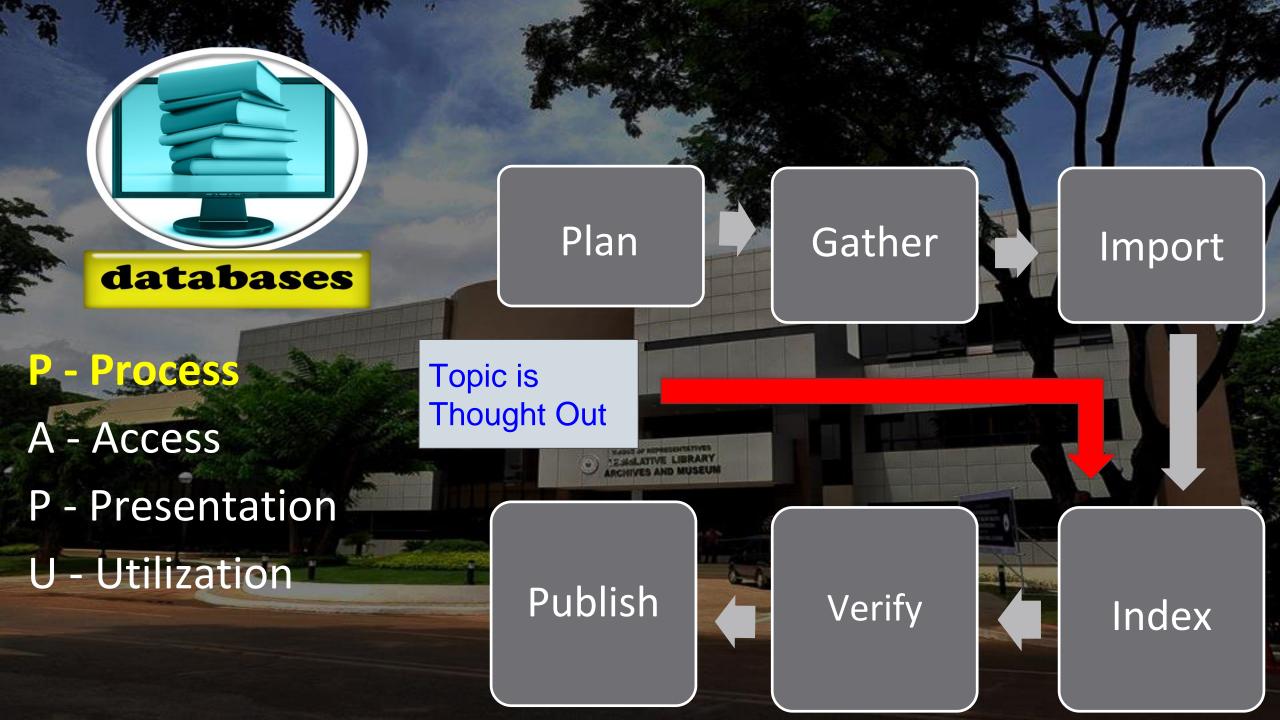

# Repurposed Compendia as Searchable Database

databases

P - Process **A - Access** 

P - Presentation

EDUCATION