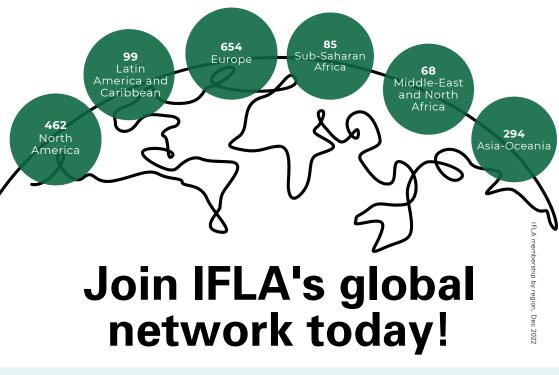

## Membership Fees 2023

Associations start from EUR 298 Institutions start from EUR 238 Individuals start from EUR 54

## Join us NOW and...

- Receive a free membership for 2024
- · Skip the handling fee for the first year of membership
- Free sections part of your membership plan
- Get free registration to the Management of Library Associations Section for all association members
- Benefit from free registration to the relevant IFLA Regional Division
- Enjoy reduced registration fees at the next World Library and Information Congress
- Make use of discounts on IFLA Publications and receive free access to the IFLA Journal via the Sage platform

| Member Benefits at a glance                    | Organisations | Individuals  | Non-members  |
|---------------------------------------------